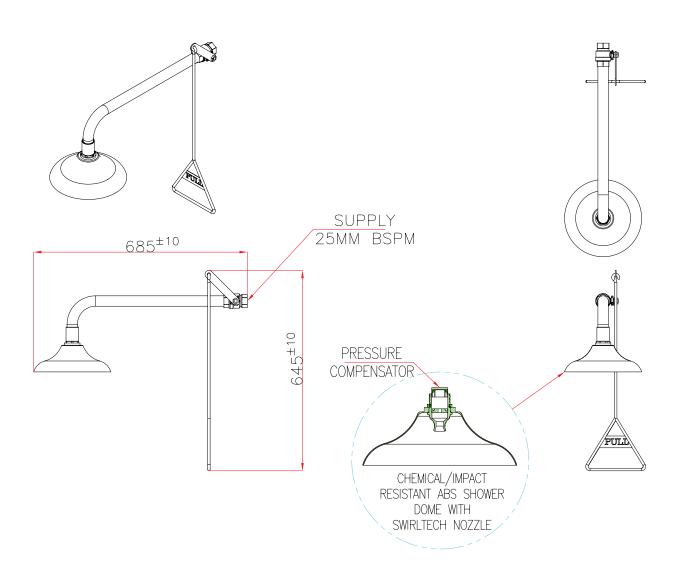

# PRATT SHOWER WALL MOUNTED

| TECHNICAL INFORMATION                        |                                                                       |
|----------------------------------------------|-----------------------------------------------------------------------|
| INLET CONNECTION                             | 25mm BSPM                                                             |
| WATER SUPPLY-LINE SIZE                       | 25mm *Must be hydraulically sized to meet requirements.               |
| MINIMUM PERFORMANCE REQUIREMENTS             | 210kPa / 30PSI *Caution should be taken when pressure exceeds 550 kPa |
| FLOW OUTPUT (AT MIN PERFORMANCE REQUIREMENT) | Shower 80 LPM Eye Wash 15 LPM Eye-Face Wash 30 LPM                    |
| WEIGHT(KG)                                   | 4                                                                     |
| DIMENSIONS (CM)                              | 65 X 27 X 14                                                          |