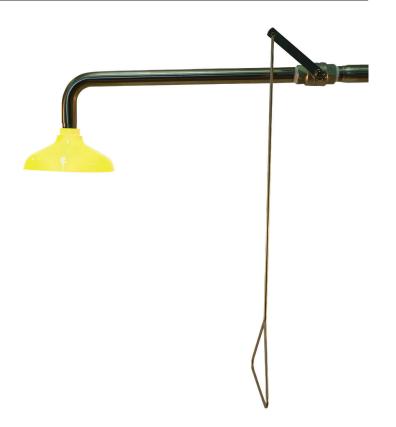

## PRATT SHOWER WALL MOUNTED

#### **FEATURES**

- Shower arm and fittings are 304SS
- ABS Chemical/Impact Resistant Shower Head
- Wall Mount
- Hand Operated Pull Rod