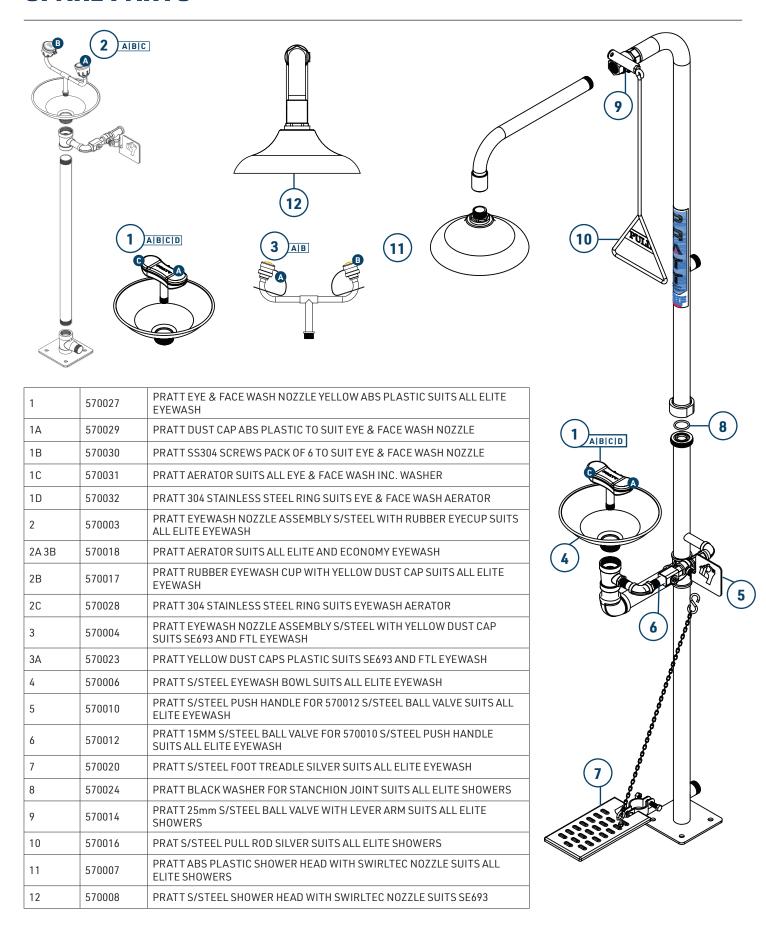

|
| MINIMUM PERFORMANCE REQUIREMENTS             | 210kPa / 30PSI *Caution should be taken when pressure exceeds 550 kPa |
| FLOW OUTPUT (AT MIN PERFORMANCE REQUIREMENT) | Shower 80 LPM Eye Wash 15 LPM Eye-Face Wash 30 LPM                    |
| WEIGHT(KG)                                   | 4                                                                     |
| DIMENSIONS (CM)                              | 65 X 27 X 14                                                          |

Installation of emergency showers, eye and eye/face wash equipment shall be in accordance with AS/NZS4775 or ANSI Standard Z358.1 - whichever is applicable to the installation. PRATT Safety advises due to ongoing research and development, specifications may change without notice.



## **SPARE PARTS**